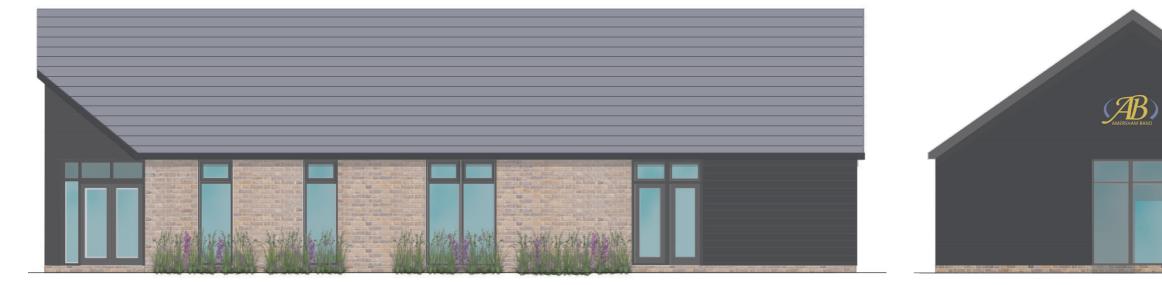

ELEVATION TO CAR PARK

ELEVATION TO RECTORY HILL

ELEVATION TO DOCTORS SURGERY

ELEVATION TO SCHOOL LANE

© Brocklehurst Architects Limited

All dimensions and levels to be checked on site and any discrepancies to be reported to the architect before construction.

Written dimensions to be taken in preference to scaled dimensions.

B Nov 2016 Amended A Oct 2016 Amended Rev Date Amendment

CLIENT Amersham Band

PROJECT New Band Hall

DRAWING Elevations and Section

CHECKED JH

DRAWN JH

X-REF(S) x\_proposals

DATE October 2016

SCALE 1:100 @ A3

DRAWING NUMBER

4901-12B

BROCKLEHURST ARCHITECTS LIMITED 15 High Street West Wycombe Buckinghamshire HP14 3AE

01494 521621 www.brocklehurst.com