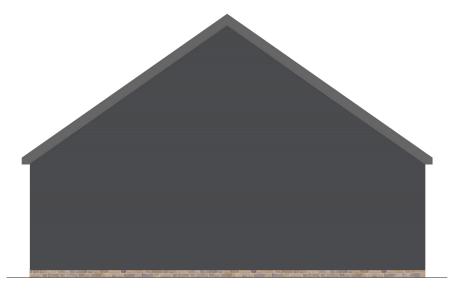

ELEVATION TO CAR PARK

ELEVATION TO RECTORY HILL

ELEVATION TO DOCTORS SURGERY

ELEVATION TO SCHOOL LANE

© Brocklehurst Architects Limited

All dimensions and levels to be checked on site and any discrepancies to be reported to the architect before construction.

Written dimensions to be taken in preference to scaled dimensions.

B Nov 2016 Amended A Oct 2016 Amended Rev Date Amendment

CLIENT Amersham Band

PROJECT New Band Hall

DRAWING Elevations and Section

CHECKED JH

DRAWN JH

X-REF(S) x\_proposals

DATE October 2016

SCALE 1:100 @ A3

DRAWING NUMBER

4901-12B

BROCKLEHURST ARCHITECTS LIMITED 15 High Street West Wycombe Buckinghamshire HP14 3AE

01494 521621 www.brocklehurst.com