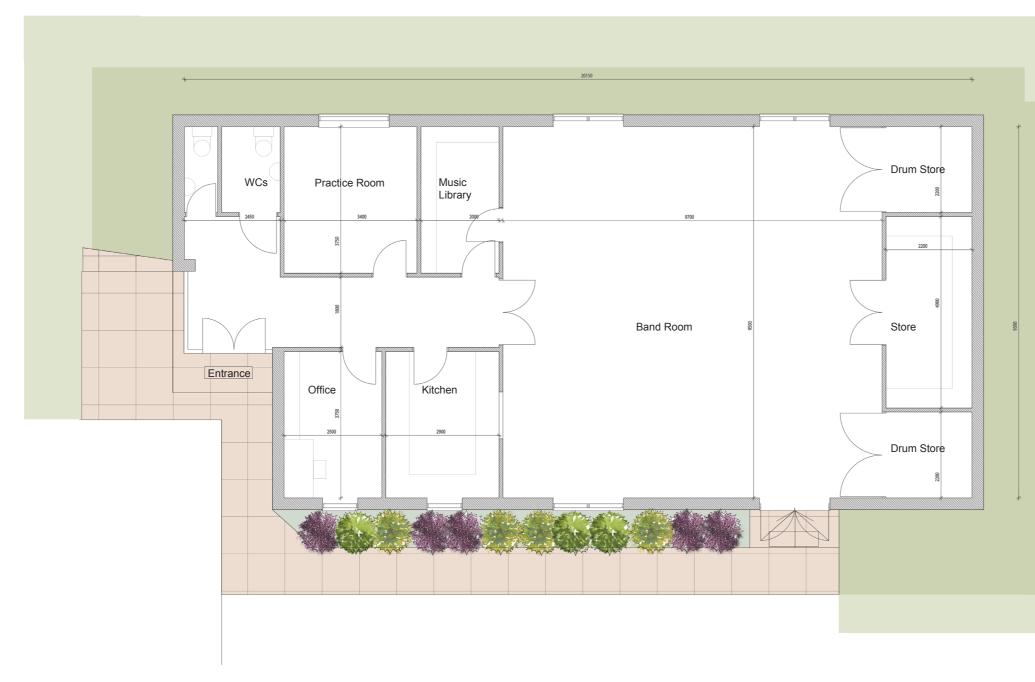

GROUND FLOOR PLAN

© Brocklehurst Architects Limited

All dimensions and levels to be checked on site and any discrepancies to be reported to the architect before construction.

Written dimensions to be taken in preference to scaled dimensions.

B Nov 2016 Amended A Oct 2016 Amended Rev Date Amendment

CLIENT Amersham Band

PROJECT New Band Hall

DRAWING Ground Floor Plan

CHECKED JH

DRAWN JH

X-REF(S) x\_proposals

DATE October 2016

SCALE 1:100 @ A3

DRAWING NUMBER

4901-11B

BROCKLEHURST ARCHITECTS LIMITED 15 High Street West Wycombe Buckinghamshire HP14 3AE

01494 521621 www.brocklehurst.com